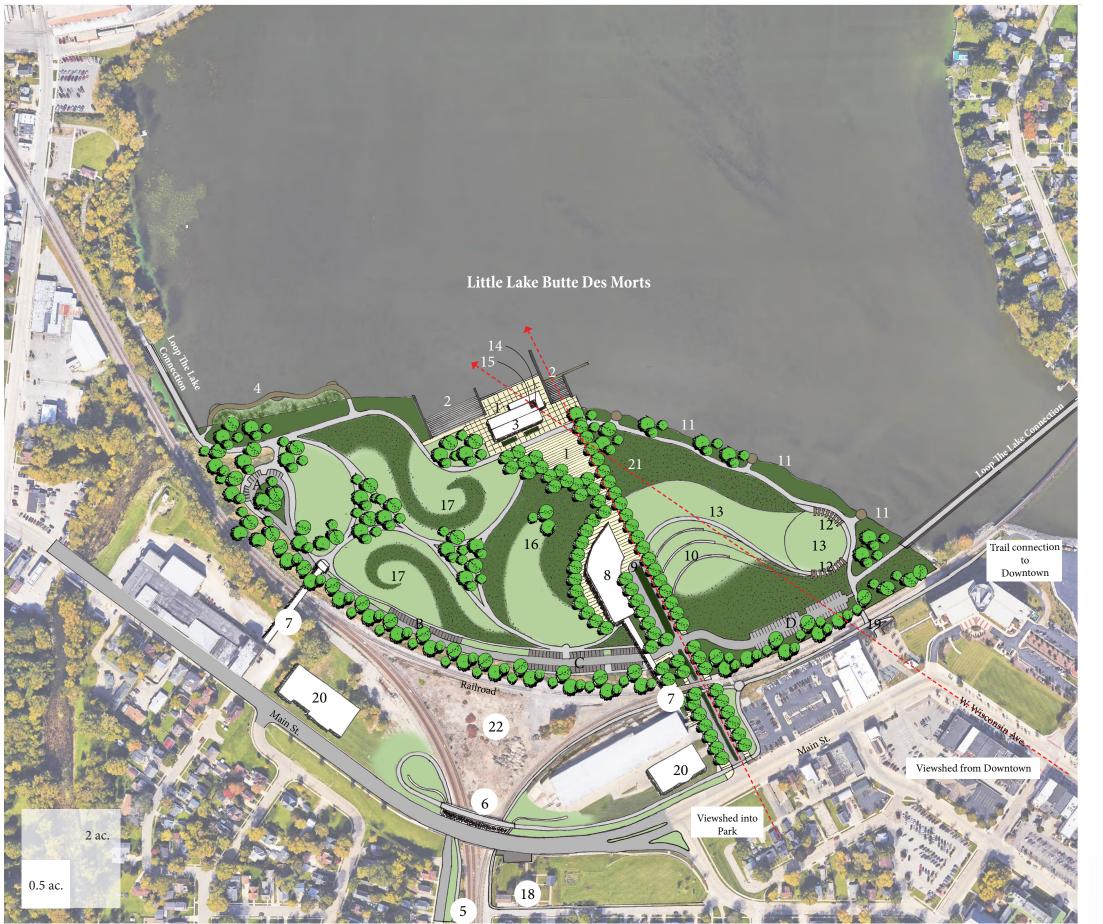

## ARROWHEAD PARK MASTER PLAN CONCEPT

## PREFERRED ALTERNATIVE

**DECEMBER 12, 2016** 

- 1. Lakefront Terrace
- 2. Paddle Craft Pier
- 3. Paddle Craft Center & Equipment Rentals
- 4. Floating Boardwalk/Fishing Pier
- 5. Neighborhood Recreational Trail
- 6. Recreational Trail Bridge & Overlook
- 7. Pedestrian Bridge Access
- 8. Community Building/Eating & Dining
- 9. Drop Off Zone
- 10. Terraced Viewing Area
- 11. Pier/Water Access Opportunities
- 12. Shade Structure
- 13. Programmable Community Gathering Area
- 14. Vertical Observation Tower
- 15. Concessions
- 16. Sledding Hill
- 17. Gathering/Picnic Areas
- 18. Neenah Historical Society
- 19. Gateway Plaza/Existing Railroad Crossing
- 20. Redevelopment Opportunities
- 21. Playground
- 22. Aesthetic Improvements