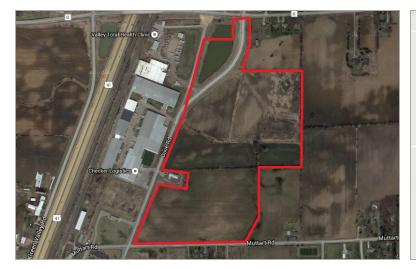

# South Park Industrial Center Expansion Area 1712 Dixie Road, Neenah, Wisconsin 54956 - Winnebago County

## Description

Located adjacent to Interstate 41, this ready-to-build site is approximately 60 acres in size and within the City of Neenah's Southpark Industrial Center. The site is owned by the City of Neenah and can be subdivided to meet your needs.

# Site Details

Lot Size: 60 Acres Contiguous Acres Available for Development: 60 Zoning: I-1, Planned Industrial Center District