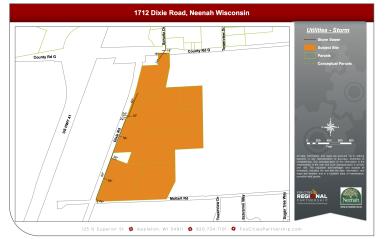

#### Utilities

Electric Service: Yes Electric Service Provider: WE Energies KVA: 5000-6000

Natural Gas Service: Yes Gas Provider: WE Energies Natural Gas Line Size: 4-inch Sewer Service: Yes Sewer Provider: City of Neenah Sewer Line Size: 15-inch Water Service: Yes Water Service Provider: City of Neenah Water Line Size: 16-inch

#### Utilities Water-Neenah9.png

Utilities Elec:Gas-Neenah10.png

Utilities Storm-Neenah8.png

Utilities Sanitary-Neenah7.png

Future Land Use--Neenah5.png

Aerial:Topo-Neenah3.png

Site Location-Neenah1.png

Zoning-Neenah4.png