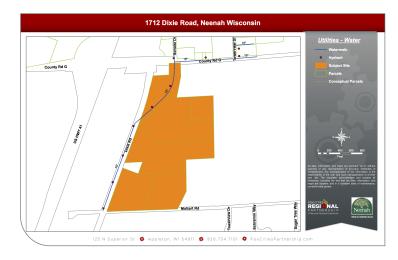

#### Utilities

Electric Service: Yes Electric Service Provider: WE Energies KVA: 5000-6000

Natural Gas Service: Yes Gas Provider: WE Energies Natural Gas Line Size: 4-inch Sewer Service: Yes Sewer Provider: City of Neenah Sewer Line Size: 15-inch Water Service: Yes Water Service Provider: City of Neenah Water Line Size: 16-inch

#### Utilities Water-Neenah9.png

Utilities Elec:Gas-Neenah10.png

Utilities Storm-Neenah8.png

Utilities Sanitary-Neenah7.png

Future Land Use--Neenah5.png

Aerial:Topo-Neenah3.png

Site Location-Neenah1.png

Zoning-Neenah4.png