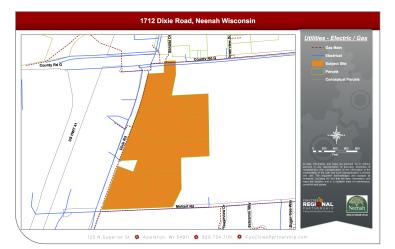

#### Utilities

Electric Service: Yes Electric Service Provider: WE Energies KVA: 5000-6000

Natural Gas Service: Yes Gas Provider: WE Energies Natural Gas Line Size: 4-inch Sewer Service: Yes Sewer Provider: City of Neenah Sewer Line Size: 15-inch Water Service: Yes Water Service Provider: City of Neenah Water Line Size: 16-inch

#### Utilities Water-Neenah9.png

Utilities Elec:Gas-Neenah10.png

Utilities Storm-Neenah8.png

Utilities Sanitary-Neenah7.png

Future Land Use--Neenah5.png

Aerial:Topo-Neenah3.png

Site Location-Neenah1.png

Zoning-Neenah4.png