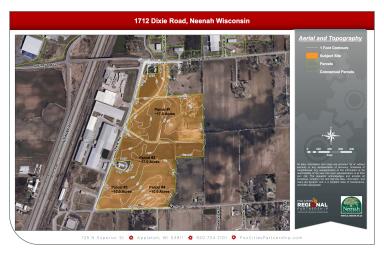

## Description

Located adjacent to Interstate 41, this ready-to-build site is approximately 60 acres in size and within the City of Neenah's Southpark Industrial Center. The site is owned by the City of Neenah and can be subdivided to meet your needs.

# Site Details

Lot Size: 60 Acres Contiguous Acres Available for Development: 60 Zoning: I-1, Planned Industrial Center District

#### Utilities Water-Neenah9.png

Utilities Elec:Gas-Neenah10.png

Utilities Storm-Neenah8.png

Utilities Sanitary-Neenah7.png

Future Land Use--Neenah5.png

Aerial:Topo-Neenah3.png

Site Location-Neenah1.png

Zoning-Neenah4.png