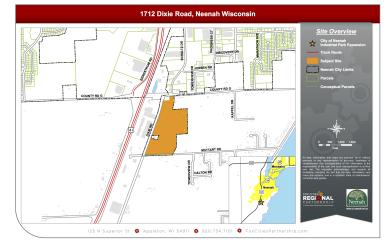

## Description

Located adjacent to Interstate 41, this ready-to-build site is approximately 60 acres in size and within the City of Neenah's Southpark Industrial Center. The site is owned by the City of Neenah and can be subdivided to meet your needs.

# Site Details

Lot Size: 60 Acres Contiguous Acres Available for Development: 60 Zoning: I-1, Planned Industrial Center District