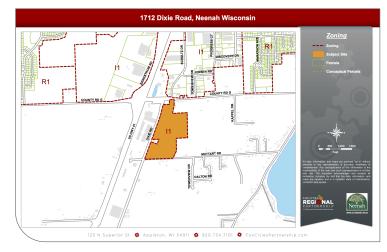

# Site Details

Lot Size: 60 Acres Contiguous Acres Available for Development: 60 Zoning: I-1, Planned Industrial Center District