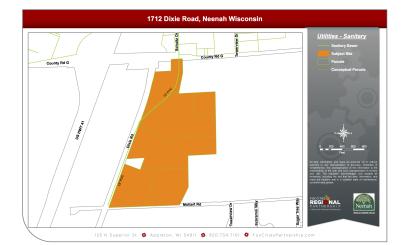

#### Utilities

Electric Service: Yes Electric Service Provider: WE Energies KVA: 5000-6000

Natural Gas Service: Yes Gas Provider: WE Energies Natural Gas Line Size: 4-inch Sewer Service: Yes Sewer Provider: City of Neenah Sewer Line Size: 15-inch Water Service: Yes Water Service Provider: City of Neenah Water Line Size: 16-inch

#### Utilities Water-Neenah9.png

Utilities Elec:Gas-Neenah10.png

Utilities Storm-Neenah8.png

Utilities Sanitary-Neenah7.png

Future Land Use--Neenah5.png

Aerial:Topo-Neenah3.png

Site Location-Neenah1.png

Zoning-Neenah4.png