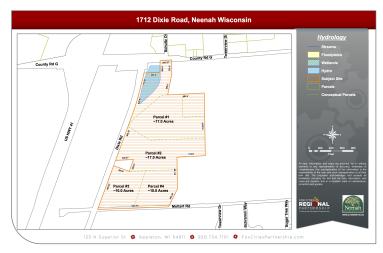

# Site Details

Lot Size: 60 Acres Contiguous Acres Available for Development: 60 Zoning: I-1, Planned Industrial Center District