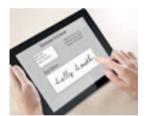

#### **Electronic Signature**

Voters will sign an electronic touch screen rather than a paper poll book. E-Poll books will not be connected to the internet and data will be encrypted.