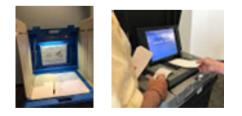

## Marking Your Ballot & Casting Your Vote

Voters will be issued a paper ballot to be completed and inserted into the ICE Voting Machine to be counted.