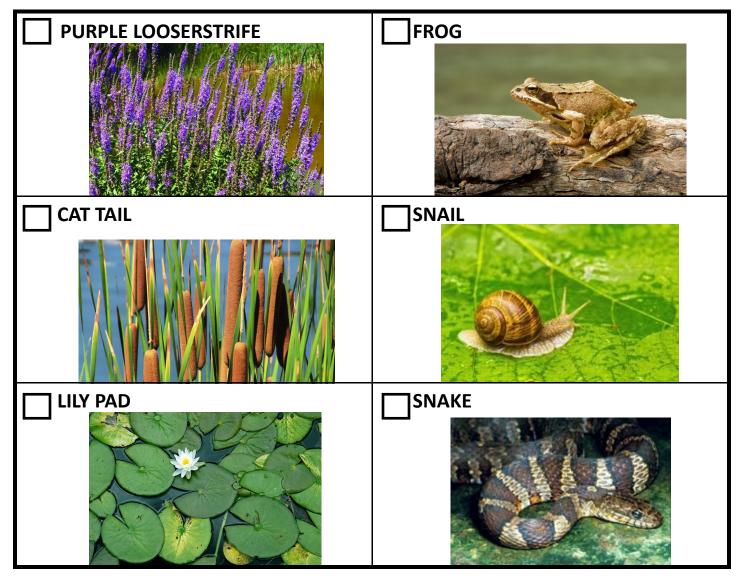

| MALLARD DUCK                                                                                                                                                                                                                     | CARP          |
|----------------------------------------------------------------------------------------------------------------------------------------------------------------------------------------------------------------------------------|---------------|
|                                                                                                                                                                                                                                  |               |
| RED TAILED HAWK                                                                                                                                                                                                                  | NORTHERN PIKE |
| Q Kin Passall                                                                                                                                                                                                                    |               |
| GOOSE                                                                                                                                                                                                                            | PERCH         |
|                                                                                                                                                                                                                                  |               |
| What parks do you pass by as you travel the route?                                                                                                                                                                               |               |
| 1                                                                                                                                                                                                                                | 2             |
| 3                                                                                                                                                                                                                                | 4             |
| What streets do you pass under as you travel the route?  1 2                                                                                                                                                                     |               |
|                                                                                                                                                                                                                                  | 4             |
|                                                                                                                                                                                                                                  |               |
| LAST NAME:                                                                                                                                                                                                                       | FIRST NAME:   |
| ADDRESS:                                                                                                                                                                                                                         | CITY: ZIP:    |
| PHONE: EMAI                                                                                                                                                                                                                      | L:            |
| Email a picture of yourself or your group and your completed scavenger hunt checklist to parkrec@ci.neenah.wi.us. All completed entries received by October 19th will be entered into a drawing for a downtown Neenah gift card! |               |