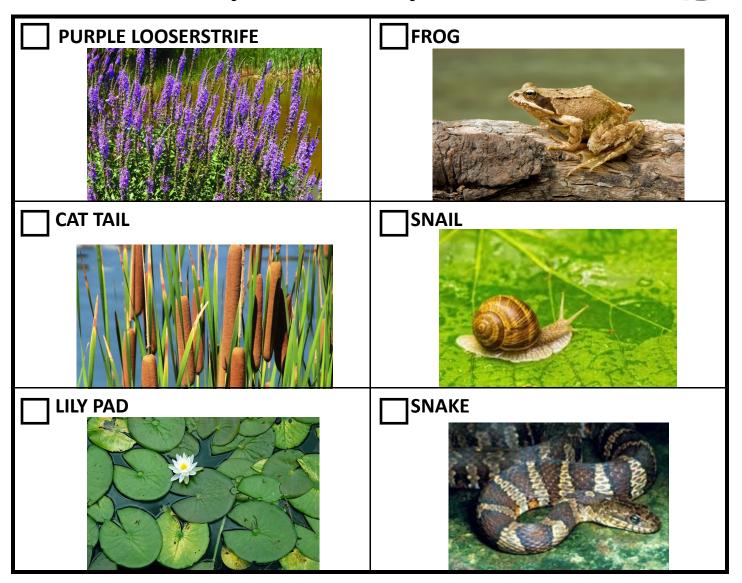

| MALLARD DUCK                                                                                                                                                                                                                    | CARP          |
|---------------------------------------------------------------------------------------------------------------------------------------------------------------------------------------------------------------------------------|---------------|
|                                                                                                                                                                                                                                 |               |
| RED TAILED HAWK                                                                                                                                                                                                                 | NORTHERN PIKE |
|                                                                                                                                                                                                                                 |               |
| GOOSE                                                                                                                                                                                                                           | PERCH         |
|                                                                                                                                                                                                                                 |               |
| What businesses do you pass by as you travel the route?                                                                                                                                                                         |               |
| 1                                                                                                                                                                                                                               | 2             |
| 3                                                                                                                                                                                                                               | 4             |
| What is the most common items of trash you see in the water and on the shore as you travel the route?                                                                                                                           |               |
| 1                                                                                                                                                                                                                               | 2             |
| 3                                                                                                                                                                                                                               | 4             |
| ** Bonus points if you pick up 10 pieces of trash. **                                                                                                                                                                           |               |
| LAST NAME:                                                                                                                                                                                                                      | FIRST NAME:   |
| ADDRESS:                                                                                                                                                                                                                        | CITY: ZIP:    |
| PHONE: EMAII                                                                                                                                                                                                                    | ÷             |
| Email a picture of yourself or your group and your completed scavenger hunt checklist to parkrec@ci.neenah.wi.us. All completed entries received by October 8th will be entered into a drawing for a downtown Neenah gift card! |               |